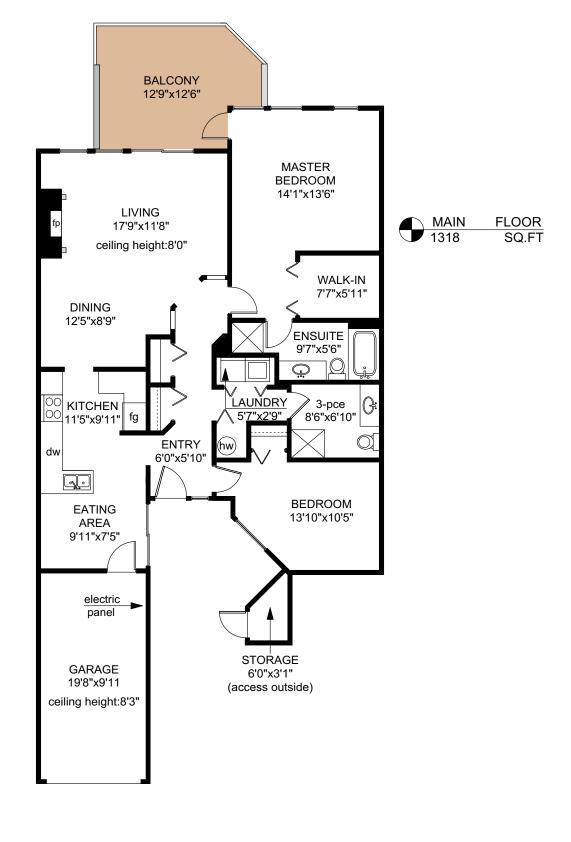

## 46 - 909 ADMIRALS ROAD

|         | FINISHED<br>SQ. FT. | UNFINISHED<br>SQ. FT. | TOTAL<br>SQ. FT. |
|---------|---------------------|-----------------------|------------------|
| MAIN    | 1318                | 0                     | 1318             |
| TOTAL   | 1318                | 0                     | 1318             |
| GARAGE  | 0                   | 212                   | 212              |
| STORAGE | 0                   | 19                    | 19               |
| BALCONY | 0                   | 130                   | 130              |